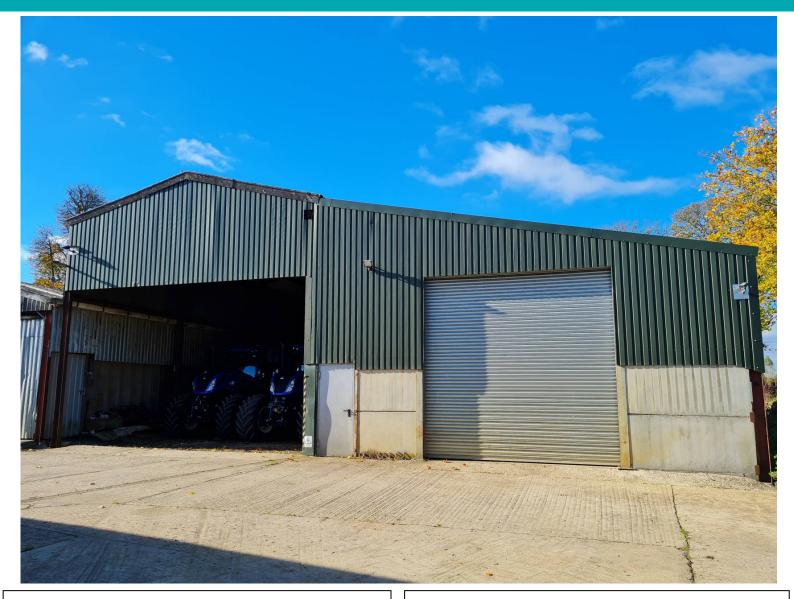

## Unit 5, Chedglow Manor Farm, Chedglow, Malmesbury, Wiltshire, SN16 9EZ

A modern steel portal frame unit situated within the quiet hamlet of Chedglow near Crudwell.

The property benefits from a lockable workshop with an up and over roller shutter door, a personnel door to the side, a rubble & smooth concrete floors and a large yard to the rear. Chedglow is situated within easy reach of Malmesbury, Tetbury and Cirencester.

- 4,054 sq ft of industrial space.
- Services: Mains water & 3 phase electricity.
- Modern insulated building.
- Not currently assessed for business rates.
- Extra yard area available by separate negotiation.
- To let as a whole: £16,500pa exclusive.
- Available immediately.
- Viewing by appointment; contact Andrew Stibbard on 07915 668232.